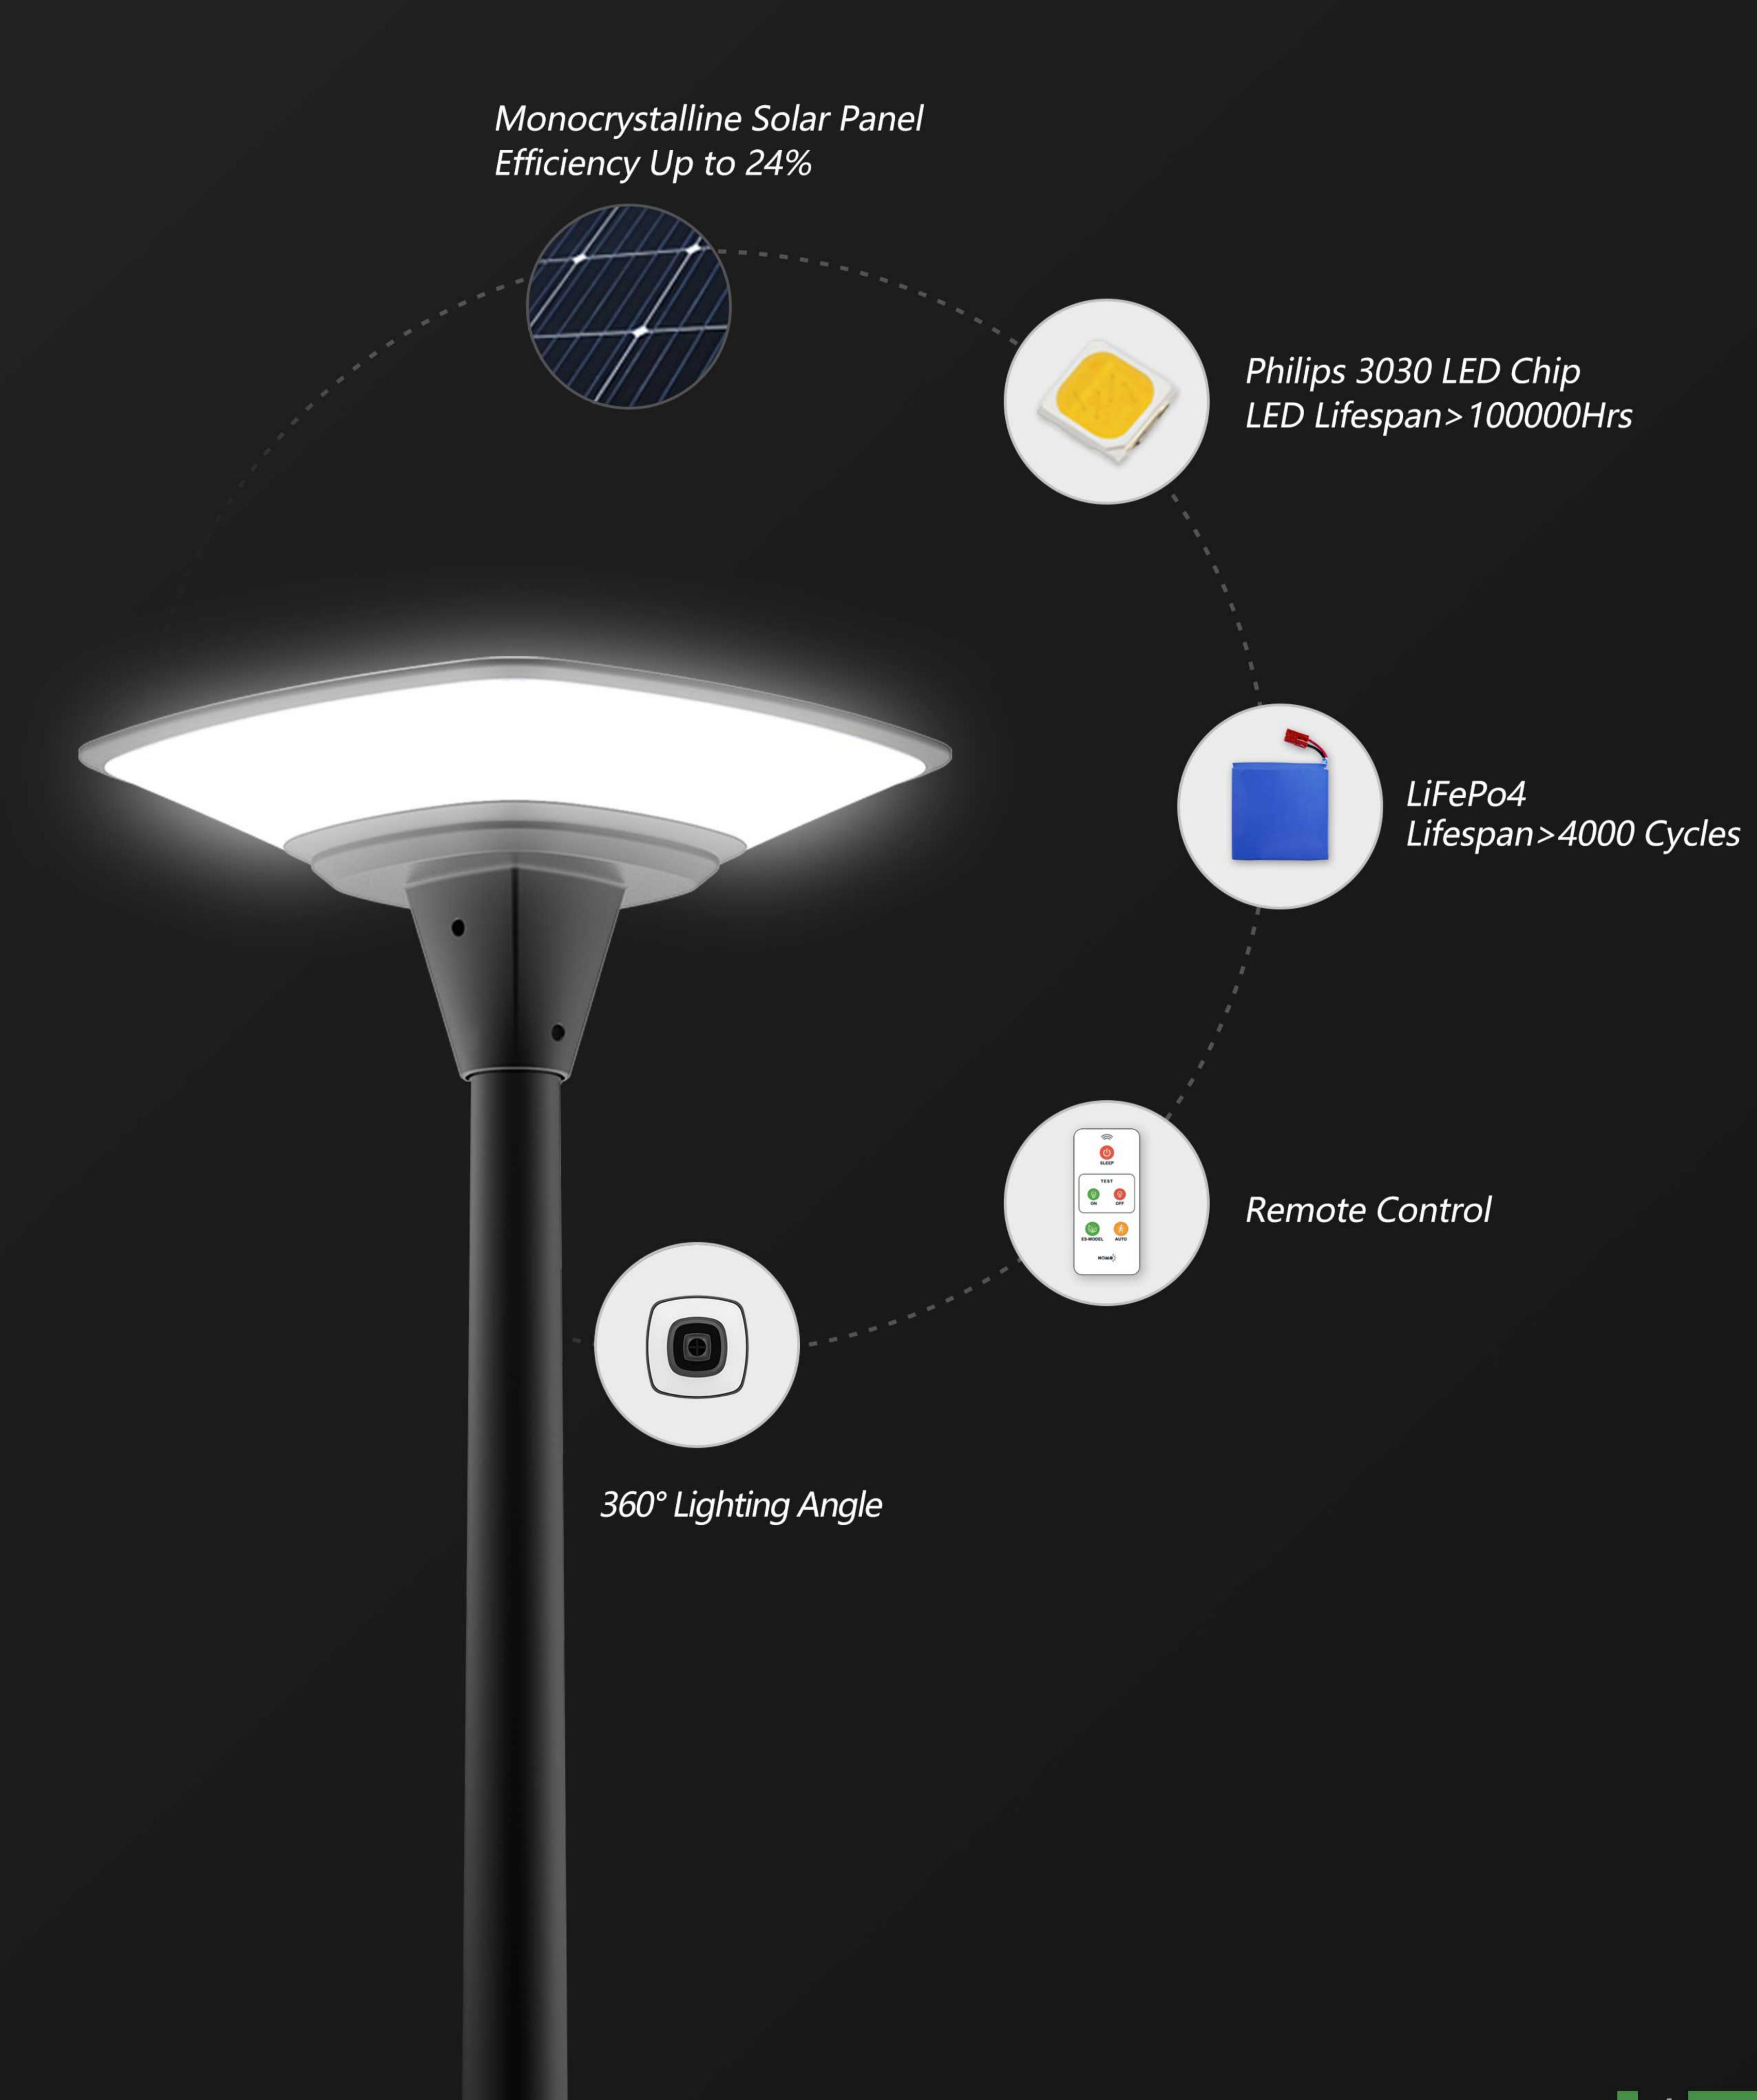

# ALSO WE HAVE WHAT OTHERS DON'T

360° Lighting

Color of LEDs can be customized

High efficiency solar panel (24% efficiency)

No Wiring Zero electricity bills

Die-cast aluminium base

Glare-free lampshade

#### WSLI ZEUS SOLAR SERIES | SPECIFICATIONS

Mode NO. WSLI ZEUS SOLAR SERIES

Lighting

Light Output 3000 - 4200LM

LED Chip High bright 3030

CCT 2700-6000K (can be customized)

Life Span 100,000 hours to LM80 specifications

Working Way Motion Sensor / Time Schedule

Solar Panel

Power of PV module 45W

Life Span 80% power after 25 years

Storage

Battery Capacity 275WH

Lighting time in rainy day >10 days

Life Span 4000 Cycles (>10 years)

**Charging Controller** 

Life Span >12 years

Working Mode MPPT

Control Mode Intelligent, activated by sunlight

Environment

Working Temperature -15°C to +70°C

Water Resistance IP65

Solar Panel Autoclean