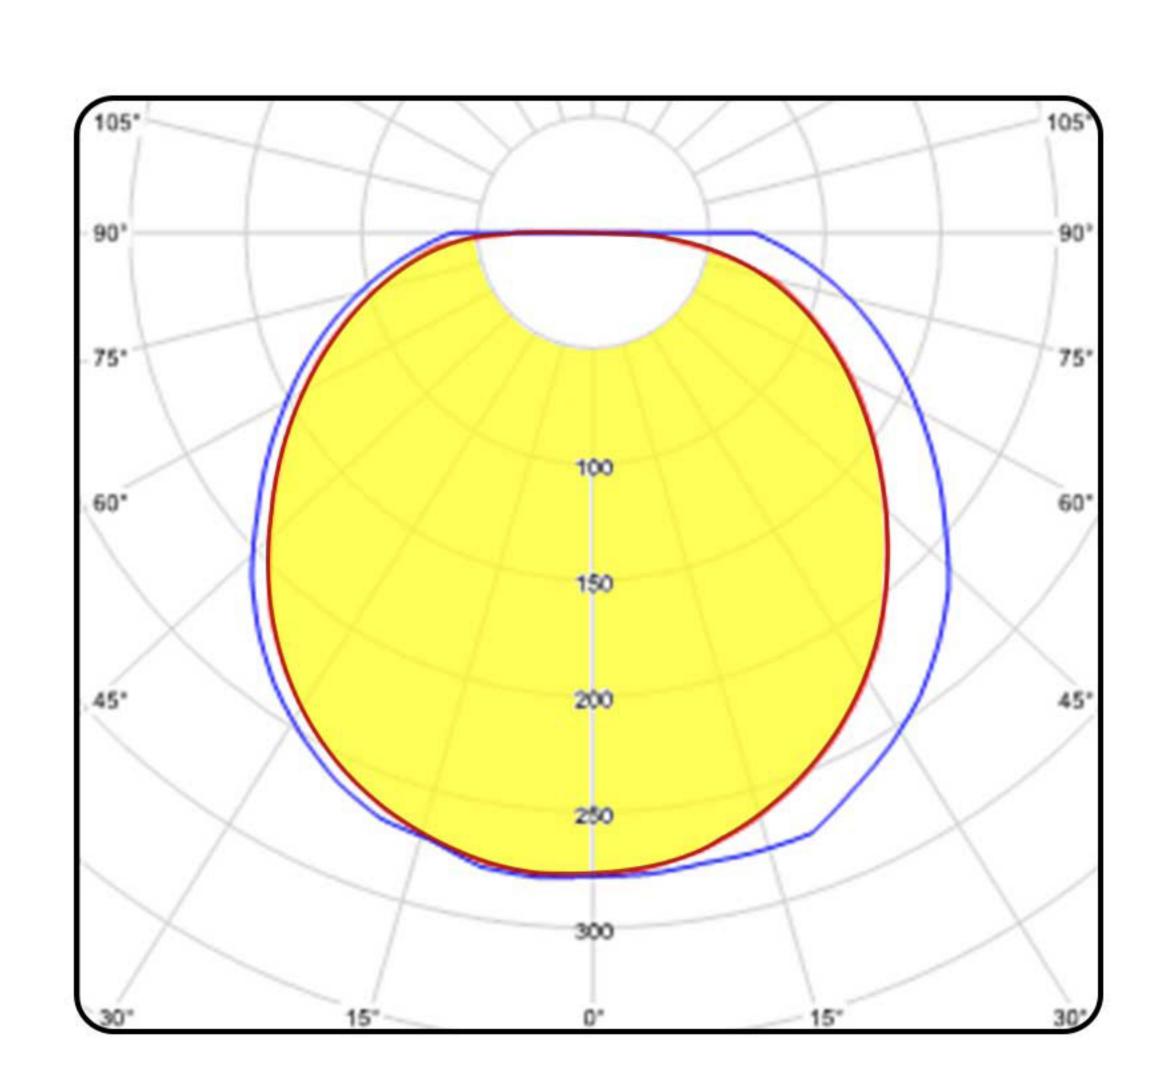

Mechanical Specifications

Recommended Top diameter of the Pole 60mm

Recommended Pole Height <6m

Net Weight (Kg) 12.5

Package Dimension (mm) 660\*660\*300

Road Simulated Diagram

Light Distribution Curve