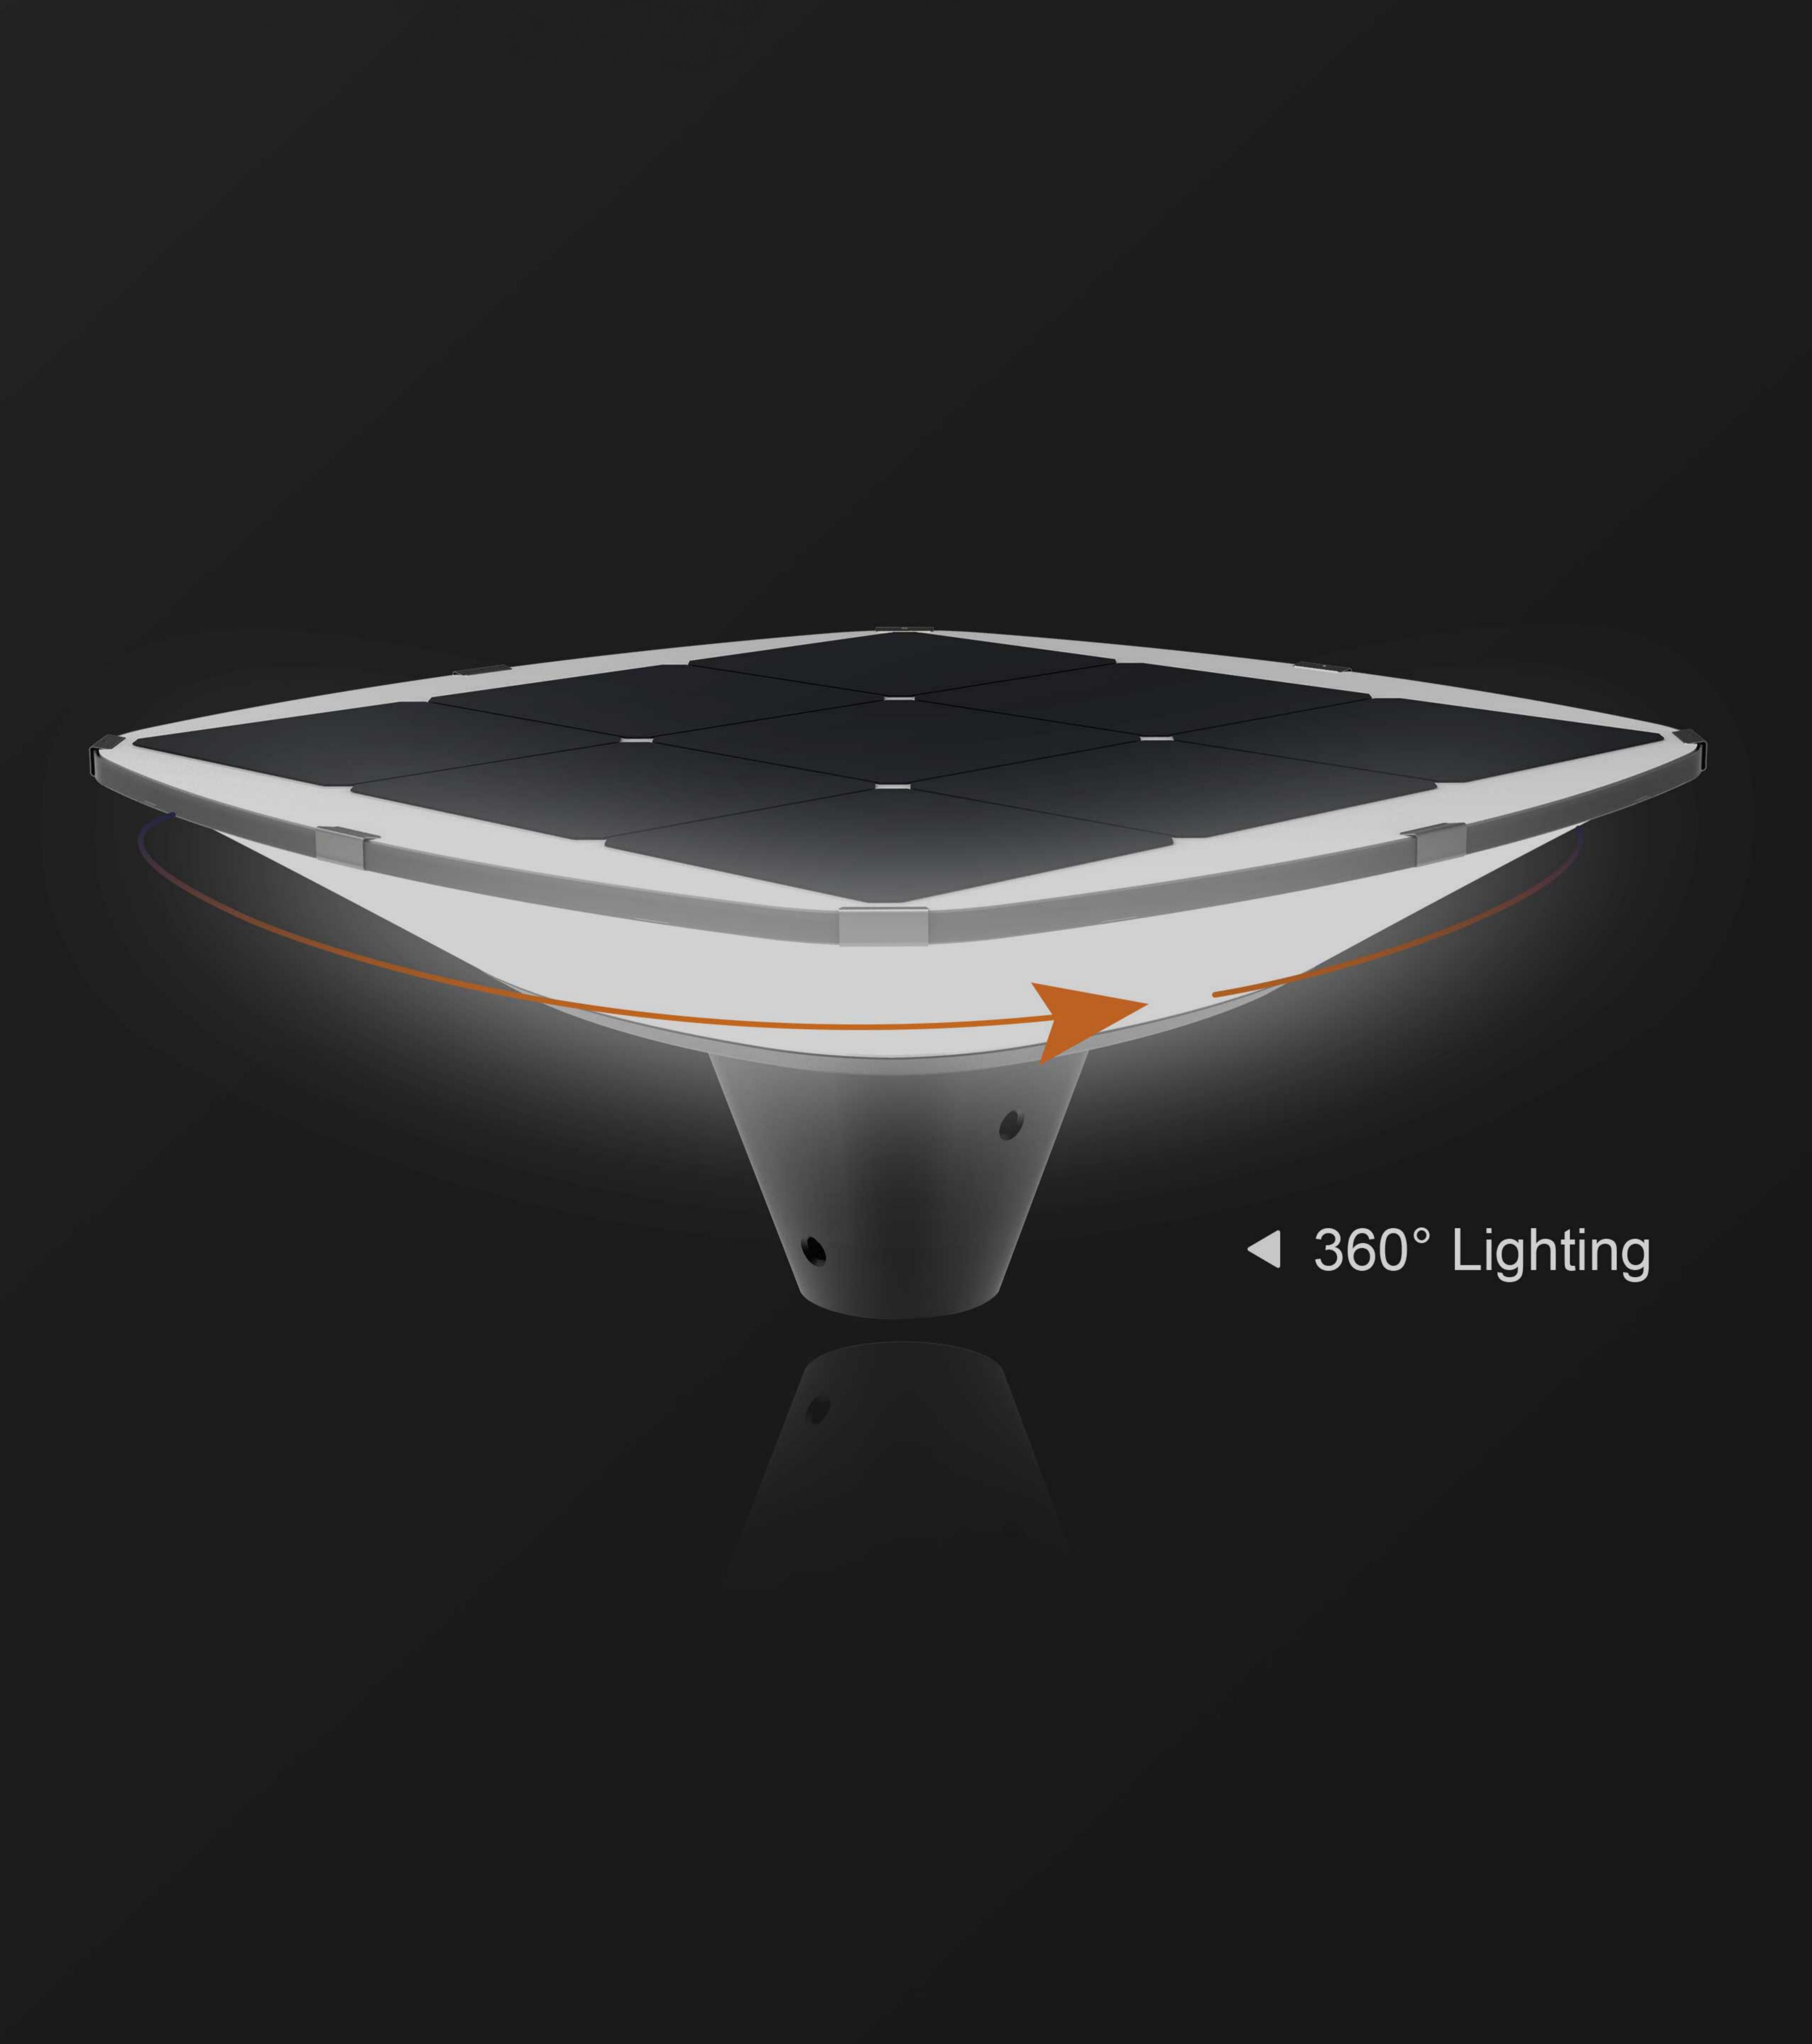

### WSLI ZEUS SOLAR SERIES

- Mono crystalline silicon solar panel
- **■** 5-10° Downward Slope

■ 360° surround lighting

# ALSO WE HAVE WHAT OTHERS DON'T

360° Lighting

Color of LEDs can be customized

High efficiency solar panel (24% efficiency)

No Wiring Zero electricity bills

Die-cast aluminium base

Glare-free lampshade