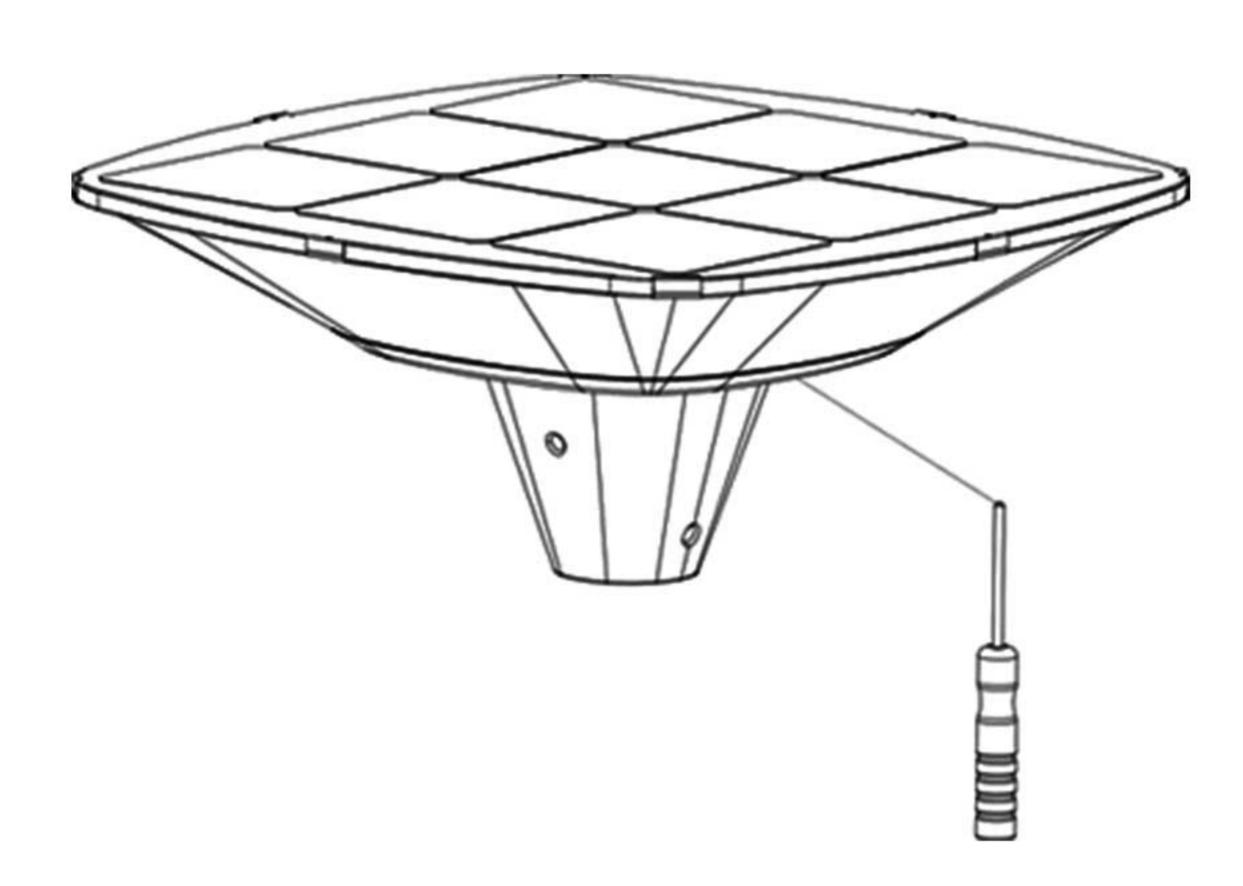

#### WSLI ZEUS SOLAR SERIES | INSTRUCTIONS

**1.** Turn on the switch, cover the solar panel with non-transparent materials and wait 15 seconds to see if the light is on. Make the solar panel face the sun, and wait 30 seconds to check if the light is off, finish the installation after testing ok.

2. Mount the light on the light pole and tighten the screws.

3. Unlock the buckle, place solar panel as per below drawing, buckle up.

Step 1

Step 2

Step 3

Step 4

| Model NO.              | QTY(PCS) | Carton Size(mm) | Net Weight |
|------------------------|----------|-----------------|------------|
| WSLI ZEUS SOLAR SERIES | 1        | 660*660*300     | 12.7kg     |