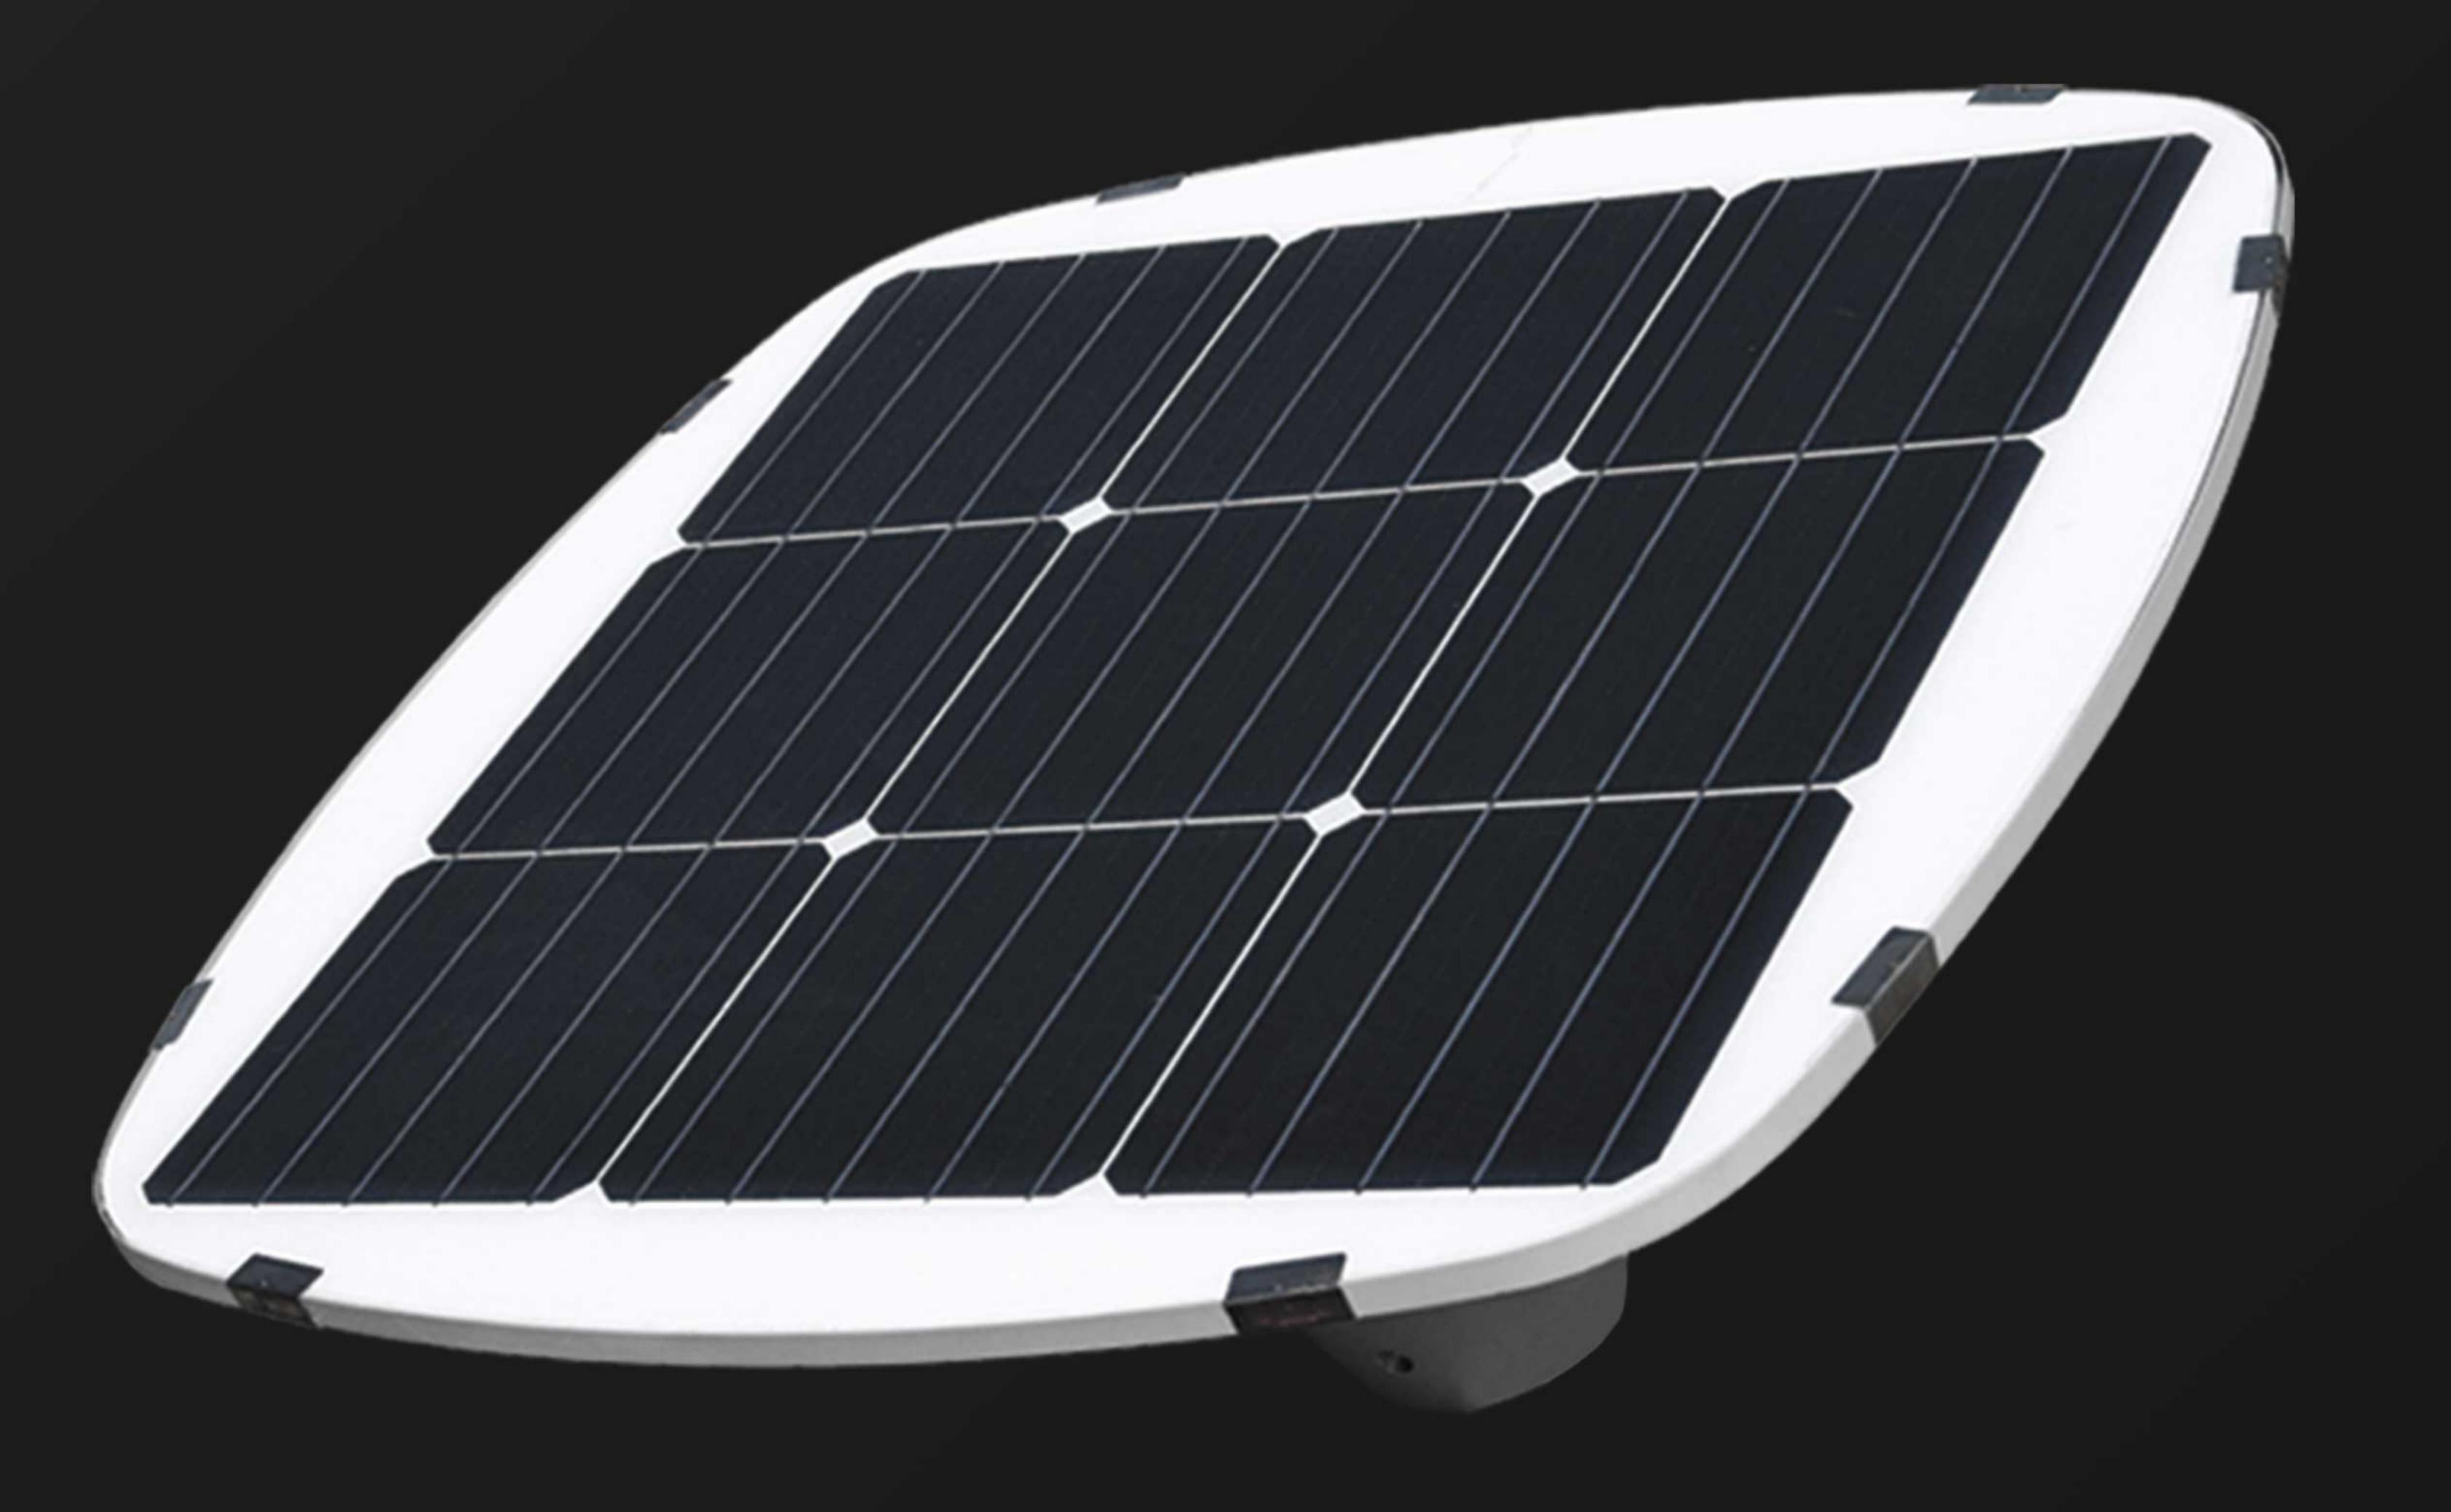

### WSLI ZEUS SOLAR SERIES

- Mono crystalline silicon solar panel
- **■** 5-10° Downward Slope

■ 360° surround lighting

# ALSO WE HAVE WHAT OTHERS DON'T

360° Lighting

Color of LEDs can be customized

High efficiency solar panel (24% efficiency)

No Wiring Zero electricity bills

Die-cast aluminium base

Glare-free lampshade