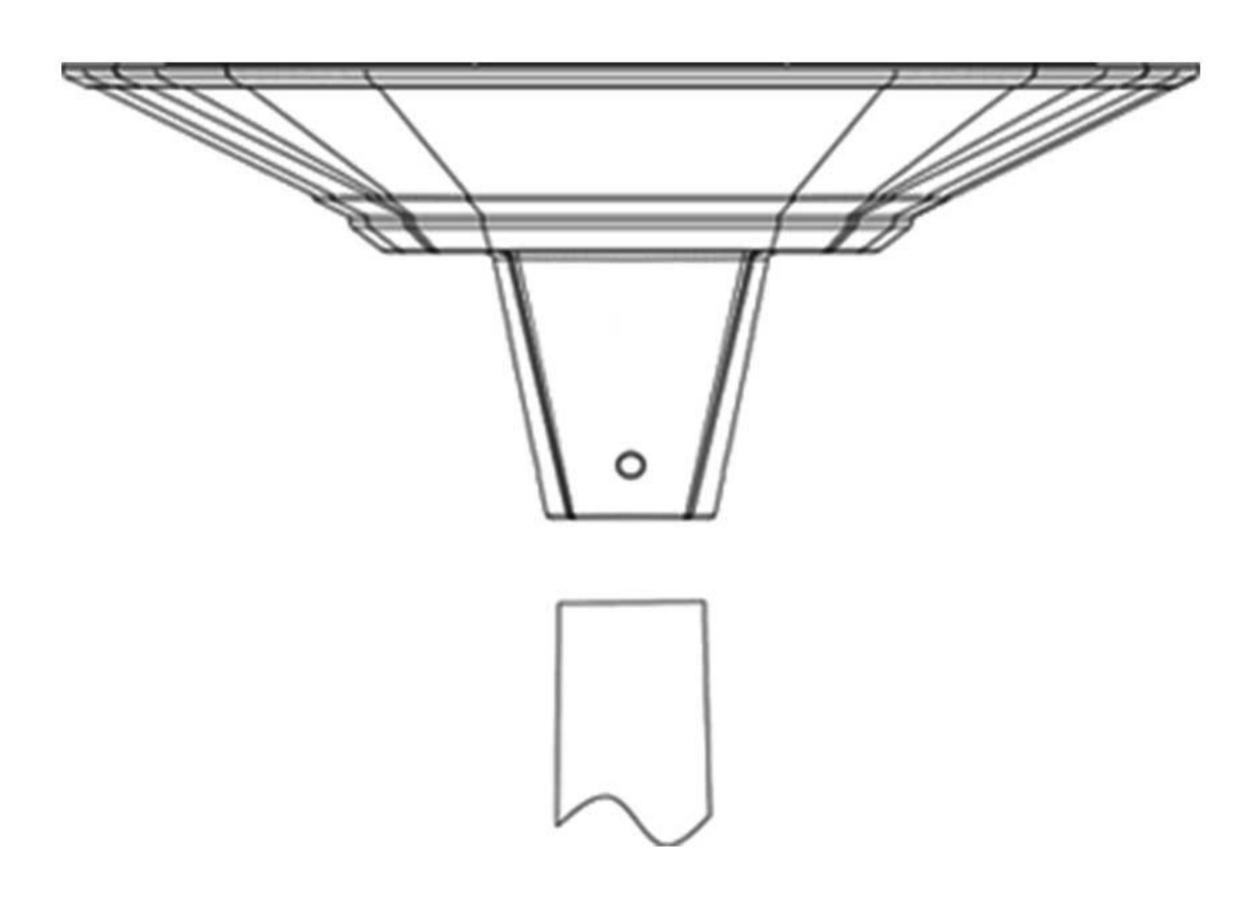

2. Mount the light on the light pole and tighten the screws.

3. Unlock the buckle, place solar panel as per below drawing, buckle up.

Step 1

Step 2

Step 3

Step 4

| Model NO.              | QTY(PCS) | Carton Size(mm) | Net Weight |
|------------------------|----------|-----------------|------------|
| WSLI ZEUS SOLAR SERIES | 1        | 660*660*300     | 12.7kg     |