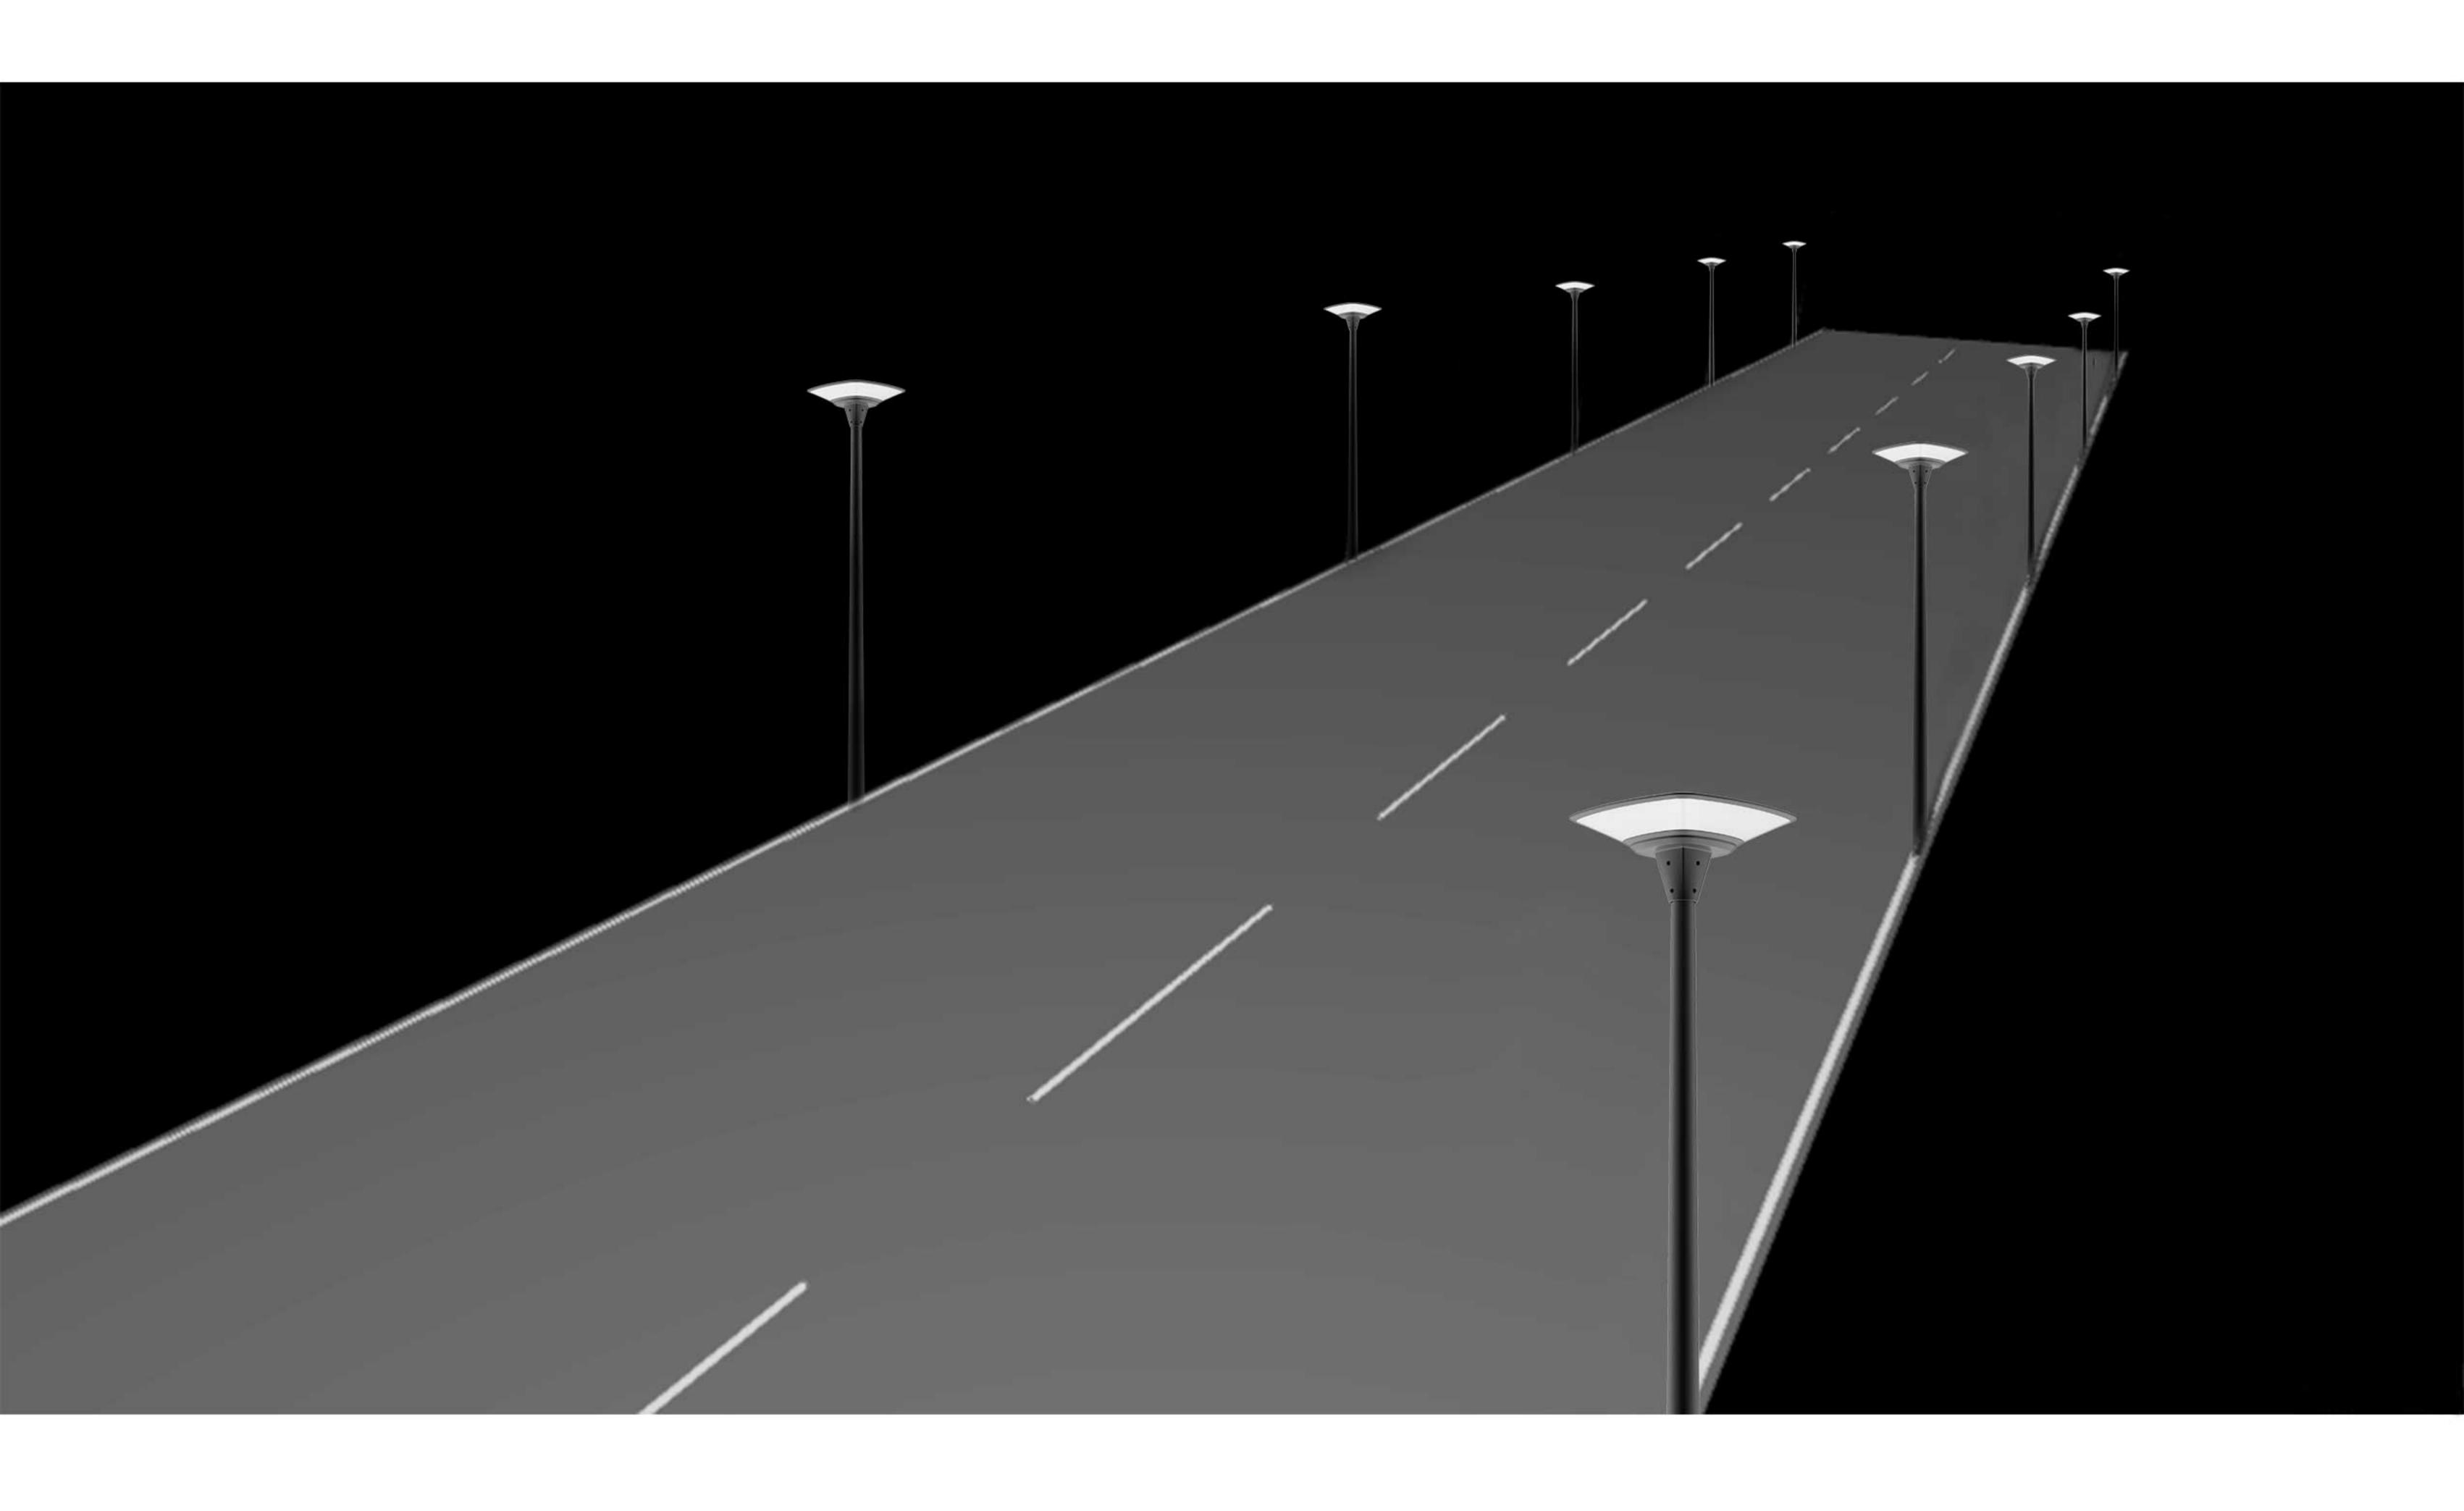

Mechanical Specifications

Recommended Top diameter of the Pole 60mm

Recommended Pole Height <6m

Net Weight (Kg) 12.5

Package Dimension (mm) 660\*660\*300

Road Simulated Diagram

Light Distribution Curve