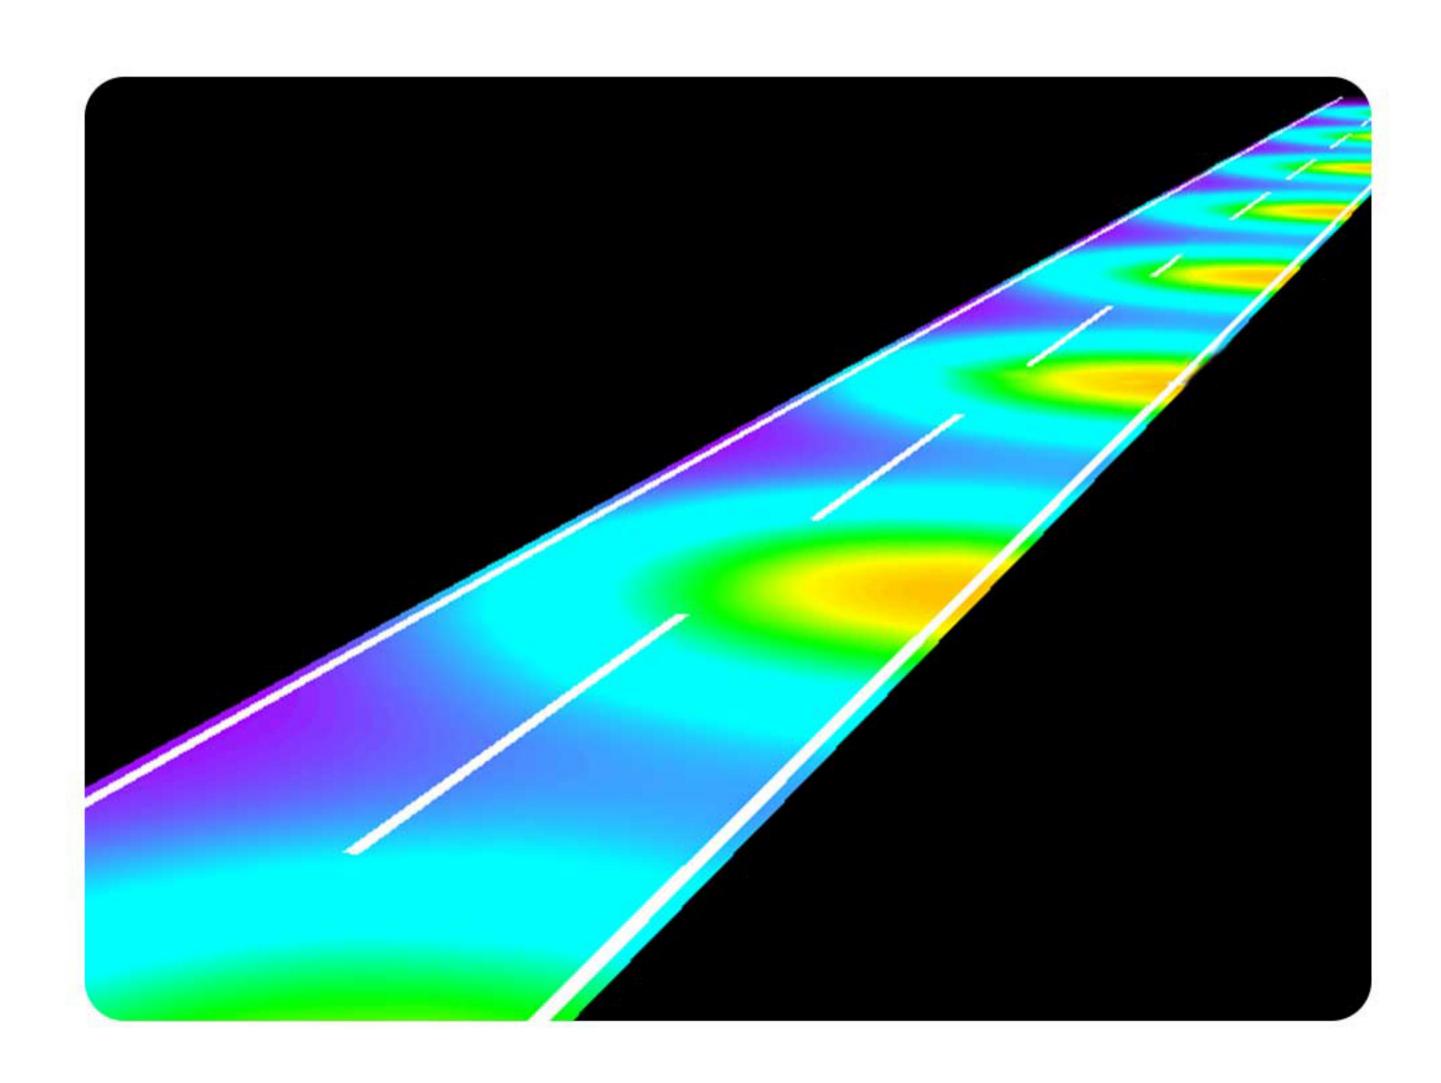

Mechanical Specifications

Recommended Top diameter of the Pole 60mm

Recommended Pole Height <6m

Net Weight (Kg) 12.5

Package Dimension (mm) 660\*660\*300

Road Simulated Diagram

Light Distribution Curve