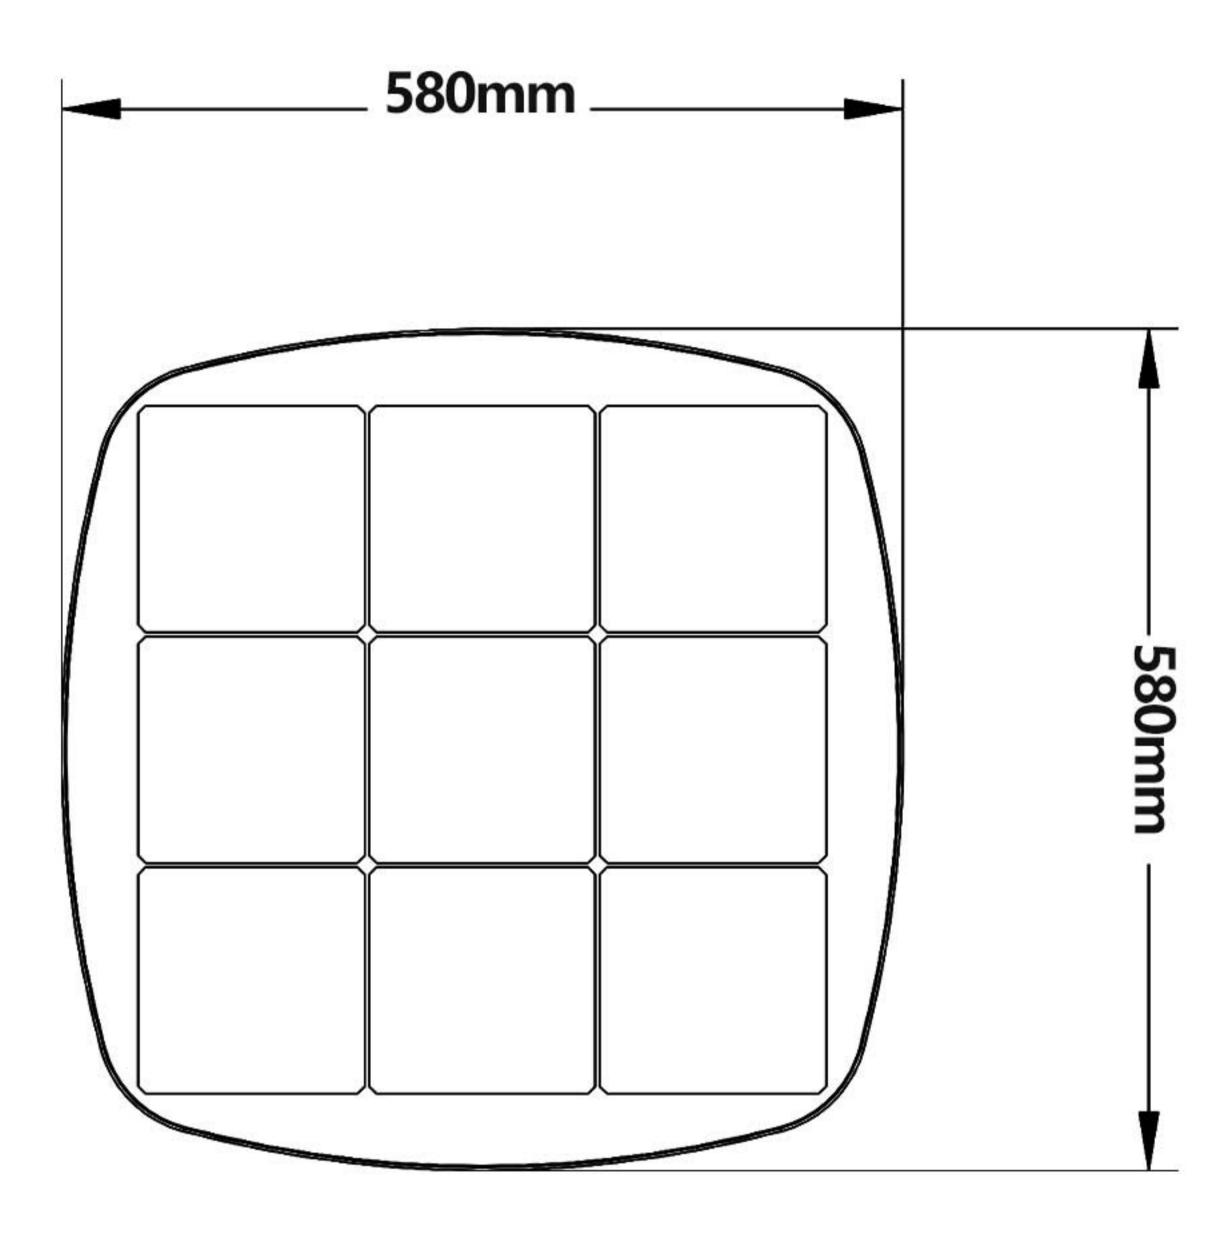

### WSLI ZEUS SOLAR SERIES

- Mono crystalline silicon solar panel
- **■** 5-10° Downward Slope

■ 360° surround lighting

# ALSO WE HAVE WHAT OTHERS DON'T

360° Lighting

Color of LEDs can be customized

High efficiency solar panel (24% efficiency)

No Wiring Zero electricity bills

Die-cast aluminium base

Glare-free lampshade