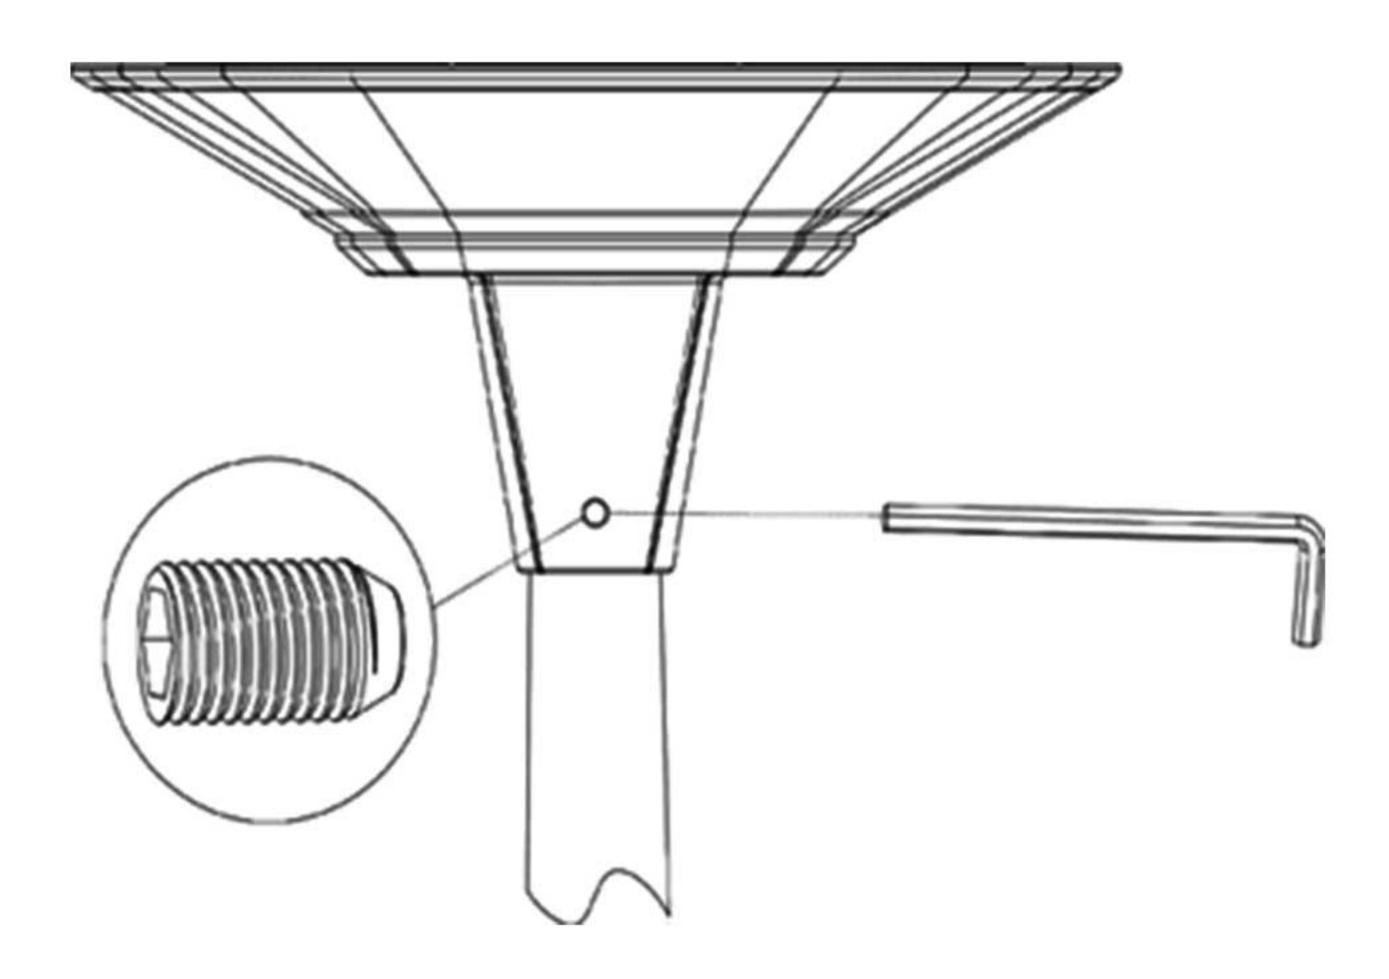

2. Mount the light on the light pole and tighten the screws.

3. Unlock the buckle, place solar panel as per below drawing, buckle up.

Step 1

Step 2

Step 3

Step 4

| Model NO.              | QTY(PCS) | Carton Size(mm) | Net Weight |
|------------------------|----------|-----------------|------------|
| WSLI ZEUS SOLAR SERIES | 1        | 660*660*300     | 12.7kg     |