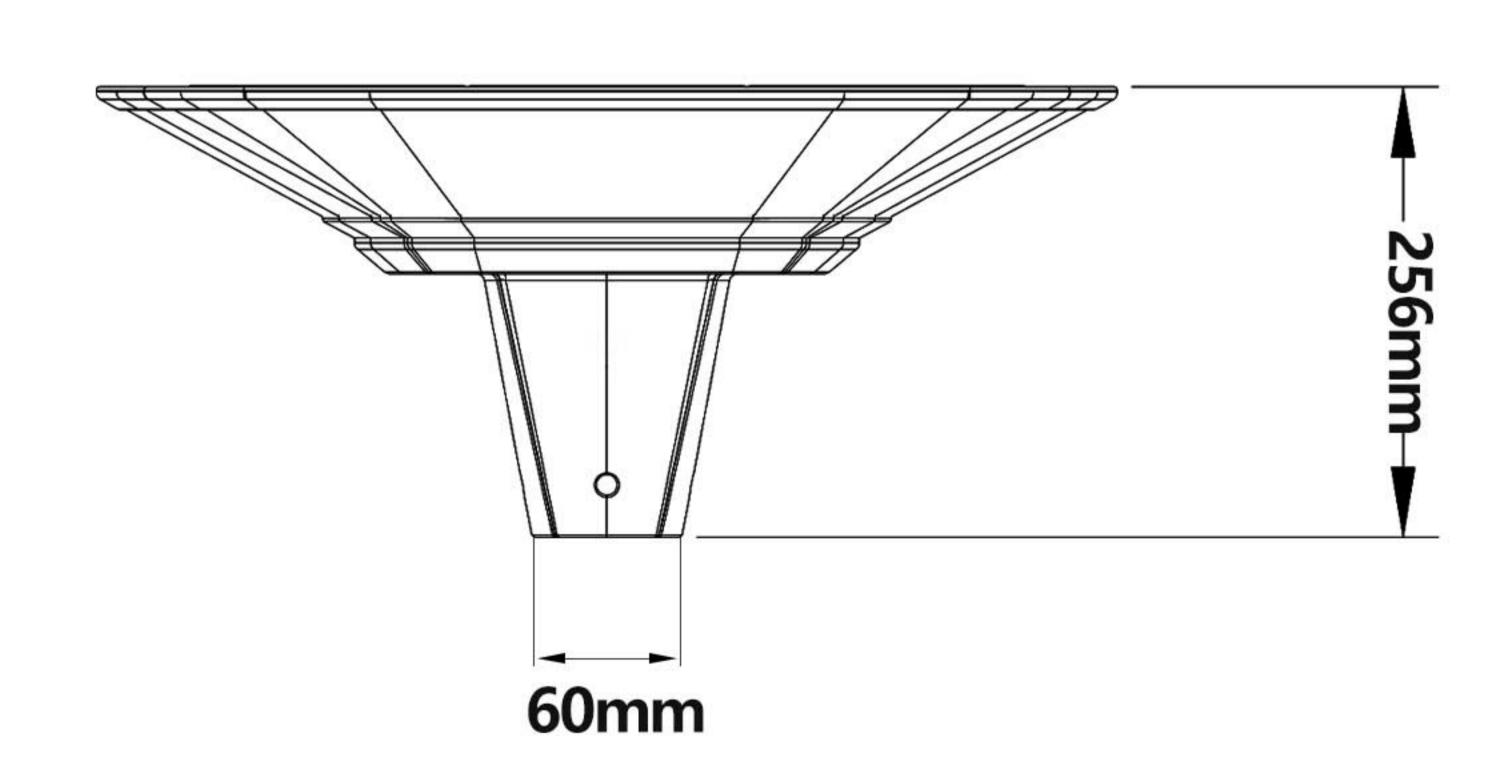

Mechanical Specifications

Recommended Top diameter of the Pole 60mm

Recommended Pole Height <6m

Net Weight (Kg) 12.5

Package Dimension (mm) 660\*660\*300

Road Simulated Diagram

Light Distribution Curve