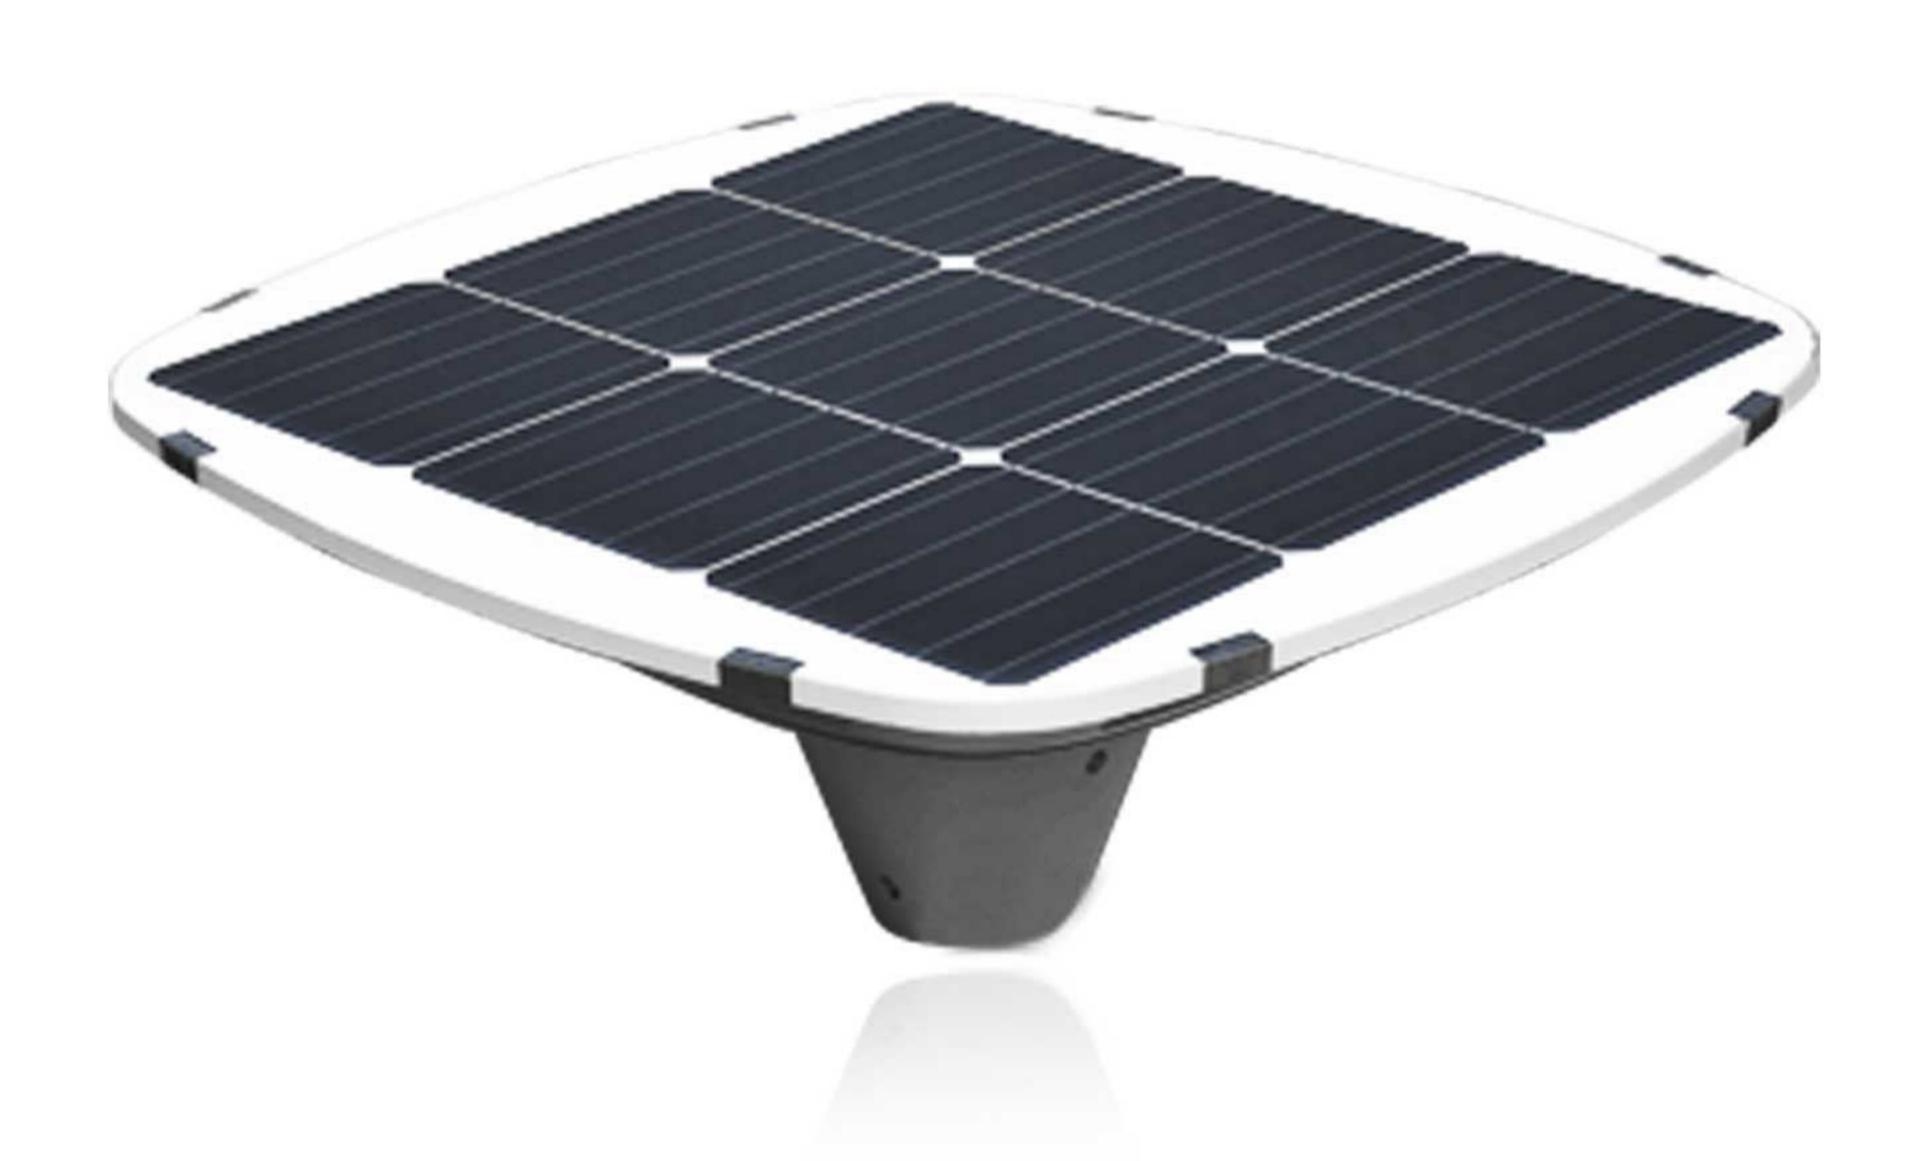

### WSLI ZEUS SOLAR SERIES

- Mono crystalline silicon solar panel
- **■** 5-10° Downward Slope

■ 360° surround lighting

# ALSO WE HAVE WHAT OTHERS DON'T

360° Lighting

Color of LEDs can be customized

High efficiency solar panel (24% efficiency)

No Wiring Zero electricity bills

Die-cast aluminium base

Glare-free lampshade