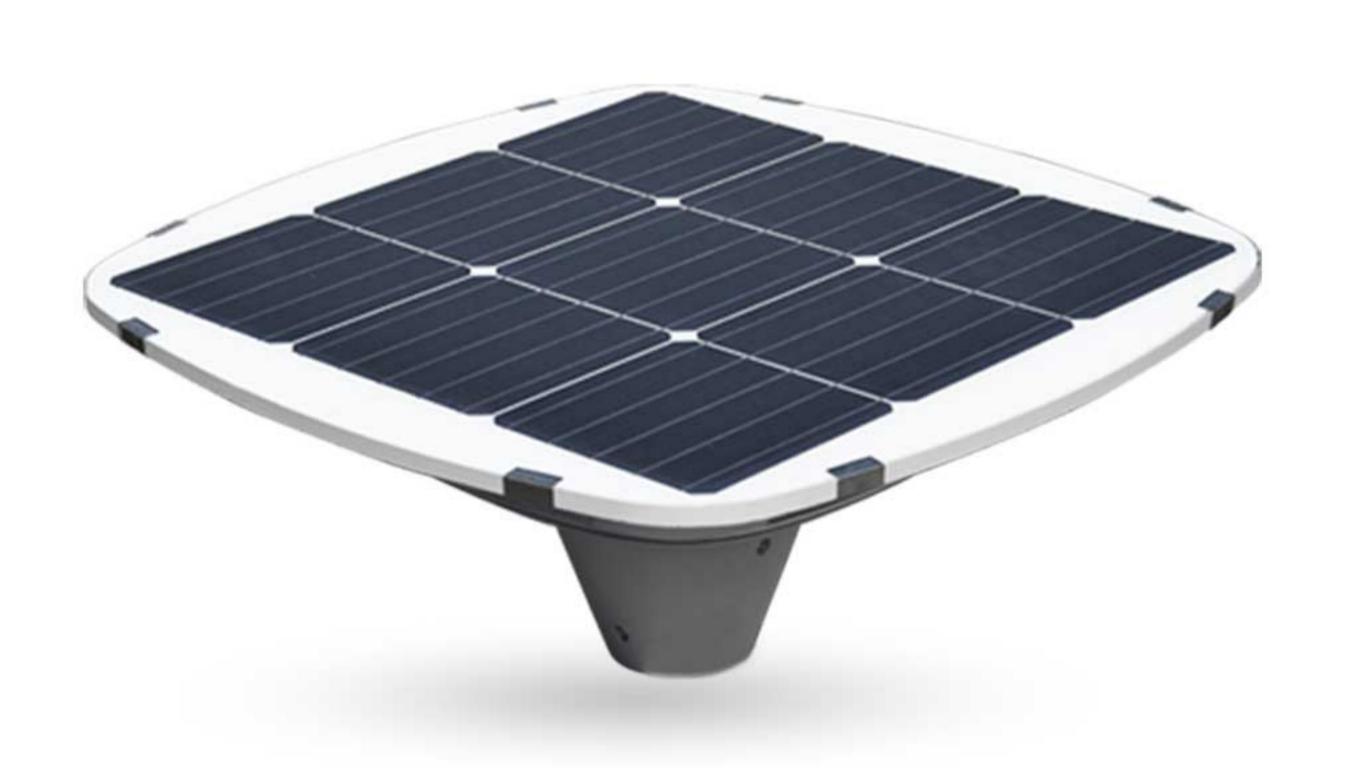

### WSLI ZEUS SOLAR SERIES

- Mono crystalline silicon solar panel
- **■** 5-10° Downward Slope

■ 360° surround lighting

# ALSO WE HAVE WHAT OTHERS DON'T

360° Lighting

Color of LEDs can be customized

High efficiency solar panel (24% efficiency)

No Wiring Zero electricity bills

Die-cast aluminium base

Glare-free lampshade