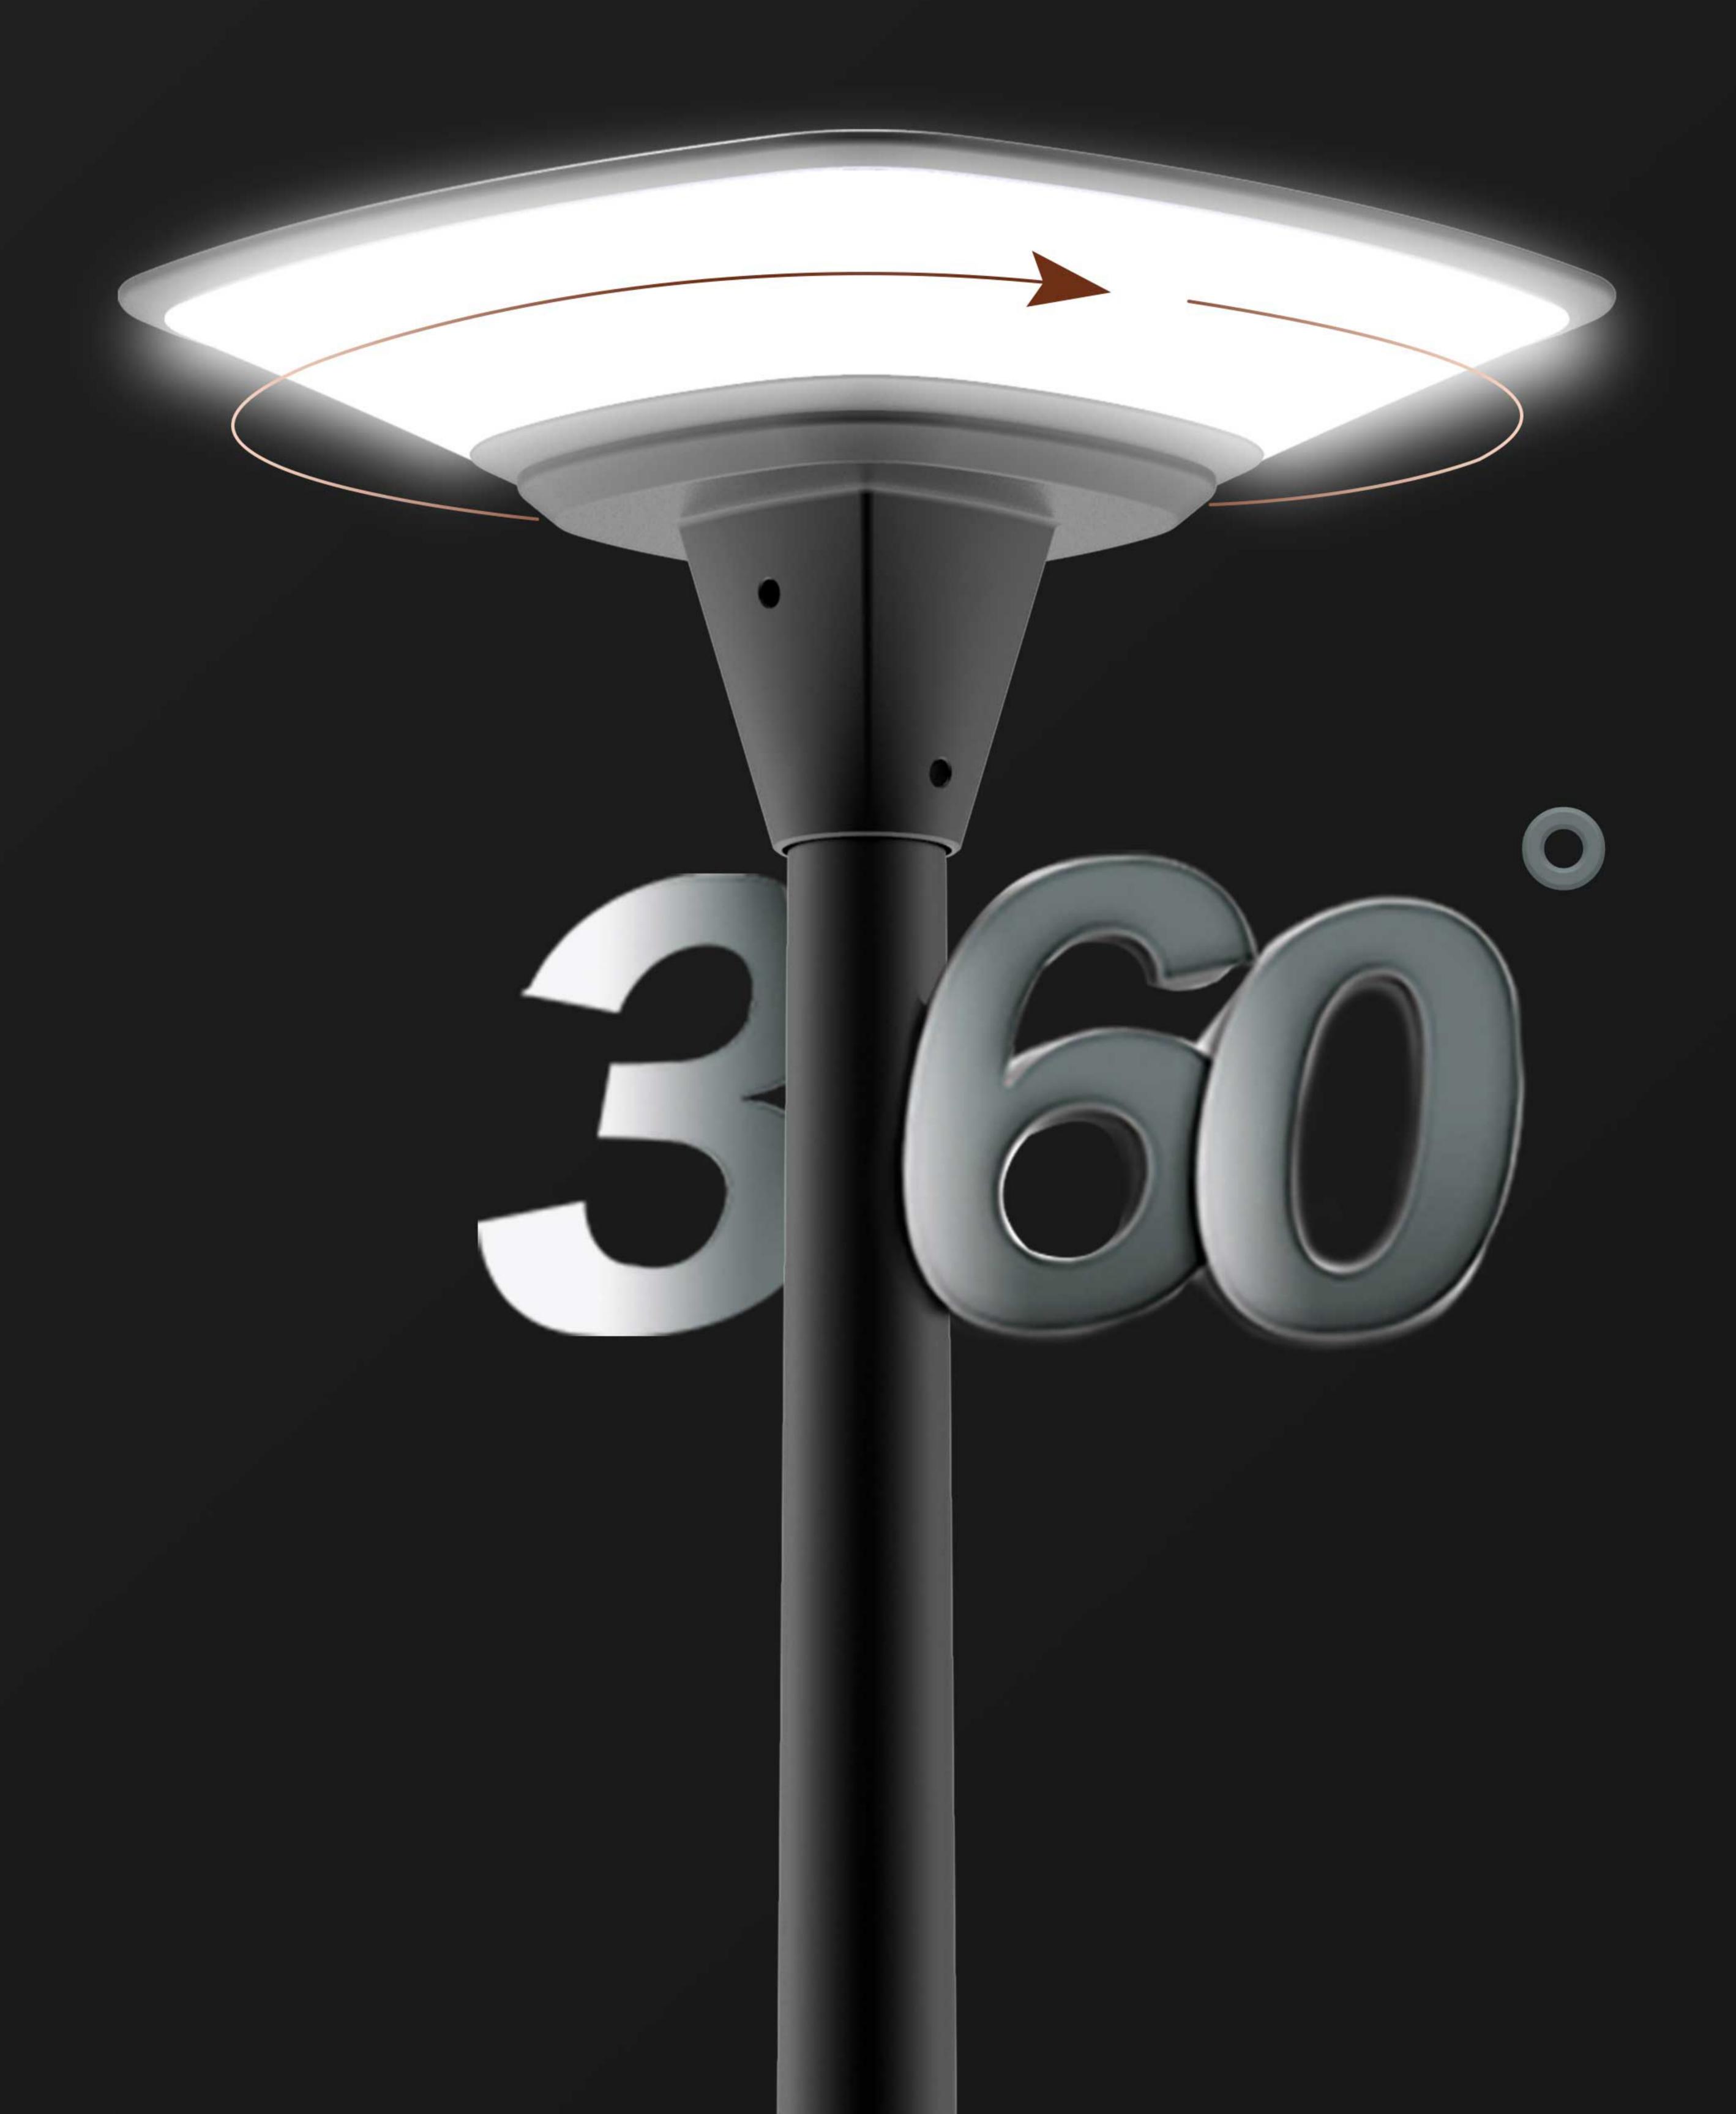

### WSLI ZEUS SOLAR SERIES

- Mono crystalline silicon solar panel
- **■** 5-10° Downward Slope

■ 360° surround lighting

# ALSO WE HAVE WHAT OTHERS DON'T

360° Lighting

Color of LEDs can be customized

High efficiency solar panel (24% efficiency)

No Wiring Zero electricity bills

Die-cast aluminium base

Glare-free lampshade