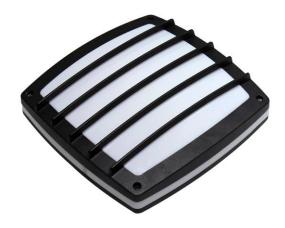

# **WSLI-ARIES-BH**

#### 1. Features:

- Use high quality LM80 SMD LEDs as lighting source
- Use high frequency driver in all models and suitable for wall and ceiling mounting.
- The color of aluminum base is available for white or black.
- The diffuser is made by a high grade of PC that meets the IK09 10J (5000g\*20cm) standard.
- IP65 can be moisture proof.
- Luminous Efficiency > 100LM/W
- Working with integral micro-wave sensor is available.
- Working with Emergency Version is available.