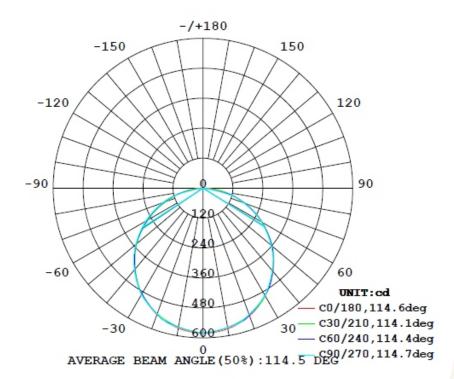

ite:6000-6500K                                         |                 |
| CRI                      | >80                                                      |                 |
| Beam An <mark>gle</mark> | 115°                                                     |                 |
| IP Rating                | IP65                                                     |                 |
| Materials                | Aluminum PCB, Die-cast Aluminum , PC cover               |                 |
| Working Temp.            | -40℃ - 60℃                                               |                 |





Dia-Line Drawing

## 3. Application



- Bathroom
- Outside corridor
- Shopping Center
- > Hotel
- > Stair, etc.

## 4. Installation Steps





#### LUMINOUS INTENSITY DISTRIBUTION DIAGRAM