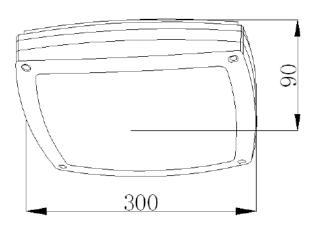

### 2. Characteristics

| Item                     | WSLI-ARIES-20W                                           | WSLI-ARIES-30W  |
|--------------------------|----------------------------------------------------------|-----------------|
| Power                    | 20W                                                      | 30W             |
| LEDs                     | LM80 SMD LEDs                                            | 6 LM80 SMD LEDs |
| Lumens                   | 2000LM                                                   | 3000LM          |
| Efficiency               | 100LM/W                                                  | 100LM/W         |
| Power Factor             | >0.9                                                     |                 |
| Rated Volt.              | 100-240V AC5                                             | 0/60Hz          |
| Size                     | 300x300x90                                               | )mm             |
| Color Temp.              | Warm White:2800-3300K; Commercial White:4000-4500K; Cool |                 |
|                          | White:6000-6500K                                         |                 |
| CRI                      | >80                                                      |                 |
| Beam An <mark>gle</mark> | 115°                                                     |                 |
| IP Rating                | IP65                                                     |                 |
| Materials                | Aluminum PCB, Die-cast Aluminum , PC cover               |                 |
| Working Temp.            | -40℃ - 60℃                                               |                 |

Dia-Line Drawing