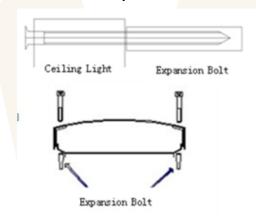

|
|                          | White:6000-6500K                                         |                 |
| CRI                      | >80                                                      |                 |
| Beam An <mark>gle</mark> | 115°                                                     |                 |
| IP Rating                | IP65                                                     |                 |
| Materials                | Aluminum PCB, Die-cast Aluminum , PC cover               |                 |
| Working Temp.            | -40℃ - 60℃                                               |                 |





Dia-Line Drawing

## 3. Application



- Bathroom
- Outside corridor
- Shopping Center
- > Hotel
- > Stair, etc.

## 4. Installation Steps





#### LUMINOUS INTENSITY DISTRIBUTION DIAGRAM